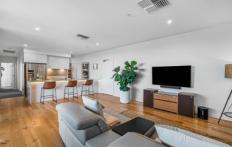

The open-plan kitchen and living area is a highlight, complete with top-of-the-line Miele appliances, including a

For full version visit the website

3 📭 2 🔓 2 🖨

Type : Apartment Building Size : 144.5 sqm View : https://www