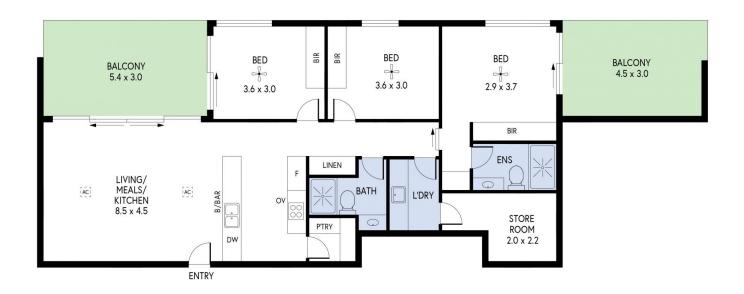

## 1505/297 Pirie Street Adelaide SA

This luxurious penthouse-level apartment boasts three spacious bedrooms and two modern bathrooms, including an ensuite. Conveniently located on level two are two secure car parks. The apartment's eastern orientation allows for abundant natural light to stream through its double-glazed windows, and two large terraces (each approximately 15 square metres) provide stunning views. One terrace is privately accessible from the master bedroom, which also features a built-in robe, while the other is connected to bedroom three and the main living area.

The open-plan kitchen and living area is a highlight, complete with top-of-the-line Miele appliances, including a

For full version visit the website

3 📭 2 🔓 2 🖨

Type : Apartment Building Size : 144.5 sqm View : https://www

: https://www.foxrealestate.com.au/proper ty/1505297-pirie-street-adelaide-sa/8152

355

Nick Pelvay 08 8267 4995

1505/297 PIRIE STREET, ADELAIDE

INTERNAL - 115.1 SC EXTERNAL - 29.7 SC TOTAL - 144.8 SC

PRODUCED BY CLIQUECREATIVE