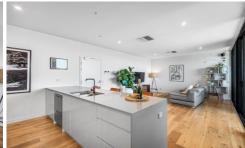

The open-plan kitchen and living area is a highlight, complete with top-of-the-line Miele appliances, including a

For full version visit the website

3 📭 2 🔓 2 🖨

Type : Apartment Building Size : 144.5 sqm View : https://www