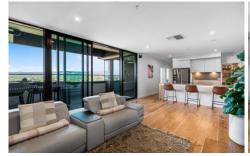

The open-plan kitchen and living area is a highlight, complete with top-of-the-line Miele appliances, including a

For full version visit the website

3 📭 2 🔓 2 🖨

Type : Apartment Building Size : 144.5 sqm View : https://www