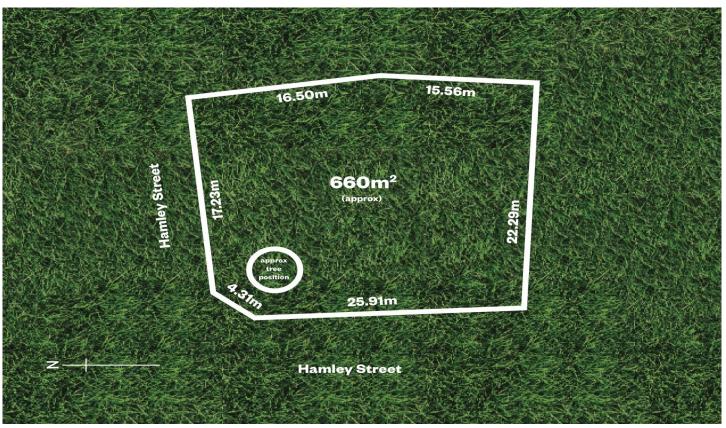

- Land Size : 660 sqm
  - : https://www.foxrealestate.com.au/property/1 6-hamley-street-morphettville-sa/8081711

View

Spiro Papaemanouil 08 8267 4995