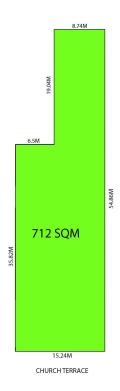

All information provided (including but not limited to the property's land size, floor plan and floor size, building age

Price : Contact Agent Land Size : 712 sqm

View: https://www.foxrealestate.com.au/property/6 0-church-terrace-walkerville-sa/8077952