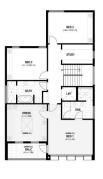

## 60 Church Terrace Walkerville SA

Situated on Walkerville's most exclusive terrace amidst magnificent, established residences. An exceptional opportunity to build your own masterpiece. Alternatively the attached plans have existing Planning Approval.

All information provided (including but not limited to the property's land size, floor plan and floor size, building age

Price : Contact Agent Land Size : 712 sqm

View: https://www.foxrealestate.com.au/property/6 0-church-terrace-walkerville-sa/8077952