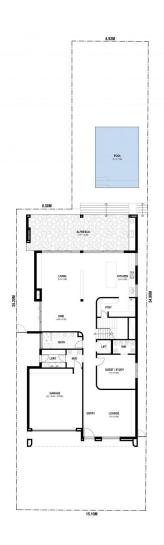

## 60 Church Terrace Walkerville SA

Situated on Walkerville's most exclusive terrace amidst magnificent, established residences. An exceptional opportunity to build your own masterpiece. Alternatively the attached plans have existing Planning Approval.

All information provided (including but not limited to the property's land size, floor plan and floor size, building age

Price : Contact Agent Land Size : 712 sqm

View: https://www.foxrealestate.com.au/property/6 0-church-terrace-walkerville-sa/8077952