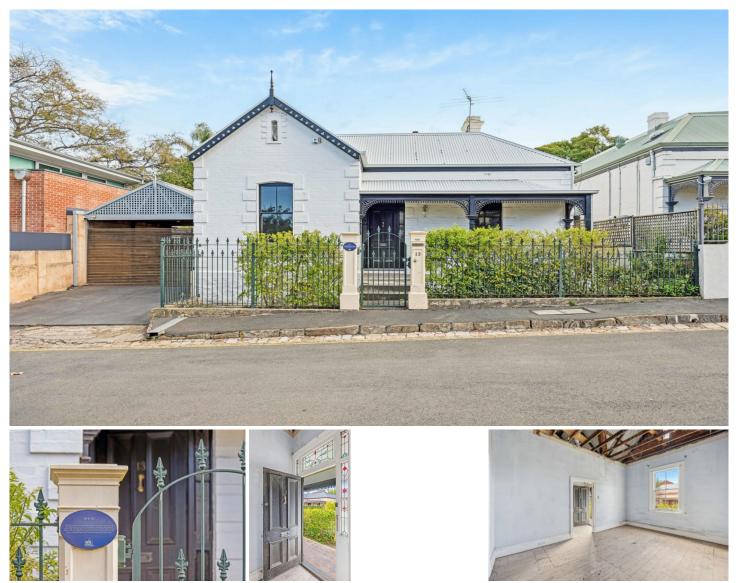

## 13 Brougham Court North Adelaide SA

Best and Final Offers By | Tuesday 16th July at 5pm.

What an opportunity in this outstanding North Adelaide position.

This pretty, stand alone, late Victorian Villa circa 1890, offers the chance to completely restore and renovate from top to bottom. Oozing potential, here is a chance to create something very special including an ideal alternative to apartment or townhouse living (subject to necessary consents). Sited on 433m2 approx with 2 car lock up garage.

Nestled in this quiet pocket of the Cathedral Precinct, just steps from Adelaide Oval, The Queen's Head Hotel, all that O'Connell St has to offer and a short stroll to the City.

## 1 🚔 2 🚘

Price : Contact agent

- Land Size : 433 sqm View : https://www
  - : https://www.foxrealestate.com.au/property/1 3-brougham-court-north-adelaide-sa/80683 67

Candy Bennett 08 8267 4995

Edwina Lehmann 08 8267 4995