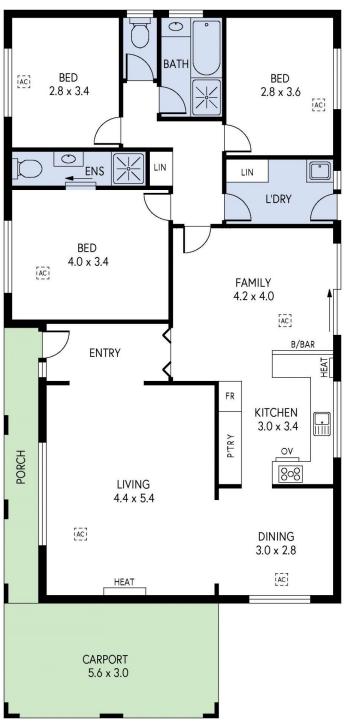

## 53 Nelson Road Valley View SA

This family home is superbly located, with access from Jillian Road and perfectly positioned on 721sqm of land. As you enter this freshly painted and carpeted open plan home you are immediately impressed. The large formal sitting room over looks the front garden and flows into the separate dining room. The brand new white kitchen is large and overlooks the family room. This offers direct access to the huge back garden with plenty of room for the children to play.

There are three bedrooms, master with ensuite bathroom. The family bathroom has a separate shower and bath plus separate w.c.

For full version visit the website

3 📭 2 🚔 2 🗬

Type : House Land Size : 721 sqm