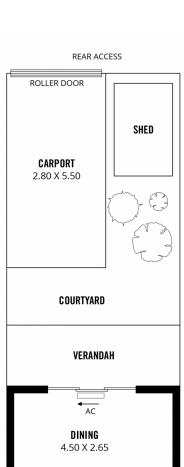

3 🚑 2 🟪 1 🚘

**View :** https://www.foxrealestate.com.au/property/35-ma rgaret-street-north-adelaide-sa/8045522

Chelsea Baerwald 0431 197 112

173m<sup>2</sup>

**TOTAL** 

124m<sup>2</sup>

Living

4m² Shed

15m<sup>2</sup> Carport

 $15m^2$ Porch/ Verandah

 $15m^2$ Courtyard