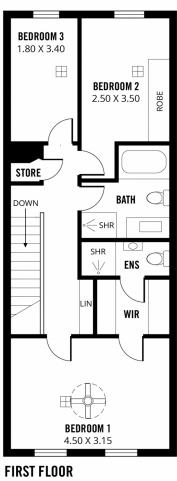

The master bedroom is light bright and very spacious with walk in robe and ensuite. Bedrooms 2 and 3 have a king single and single beds provided.

Ducted Reverse cycle heating and cooling, security and remote controlled garaging for 1 car.

3 🚑 2 🟪 1 🚘

**View :** https://www.foxrealestate.com.au/property/35-ma rgaret-street-north-adelaide-sa/8045522

Chelsea Baerwald 0431 197 112

173m<sup>2</sup>

**TOTAL** 

124m<sup>2</sup>

Living

4m² Shed