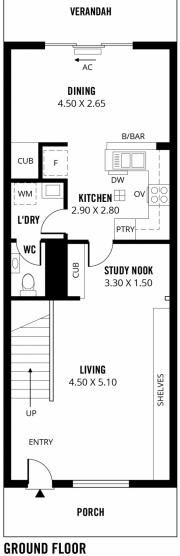

The property features, generously proportioned loungeroom with built in storeage and bookshelves, great for a library. A comfortable kitchen with dishwasher.

Dining room opening to outdoor entertaining area.

3 🚑 2 🟪 1 🚘

**View :** https://www.foxrealestate.com.au/property/35-ma rgaret-street-north-adelaide-sa/8045522

Chelsea Baerwald 0431 197 112

173m<sup>2</sup>

**TOTAL** 

124m<sup>2</sup>

Living

4m² Shed

15m<sup>2</sup> Carport

 $15m^2$ Porch/ Verandah

 $15m^2$ Courtyard