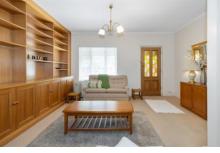

The property features, generously proportioned loungeroom with built in storeage and bookshelves, great for a library. A comfortable kitchen with dishwasher.

Dining room opening to outdoor entertaining area.