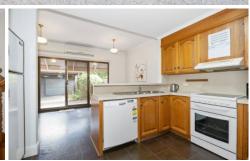

The property features, generously proportioned loungeroom with built in storeage and bookshelves, great for a library. A comfortable kitchen with dishwasher.

Dining room opening to outdoor entertaining area.