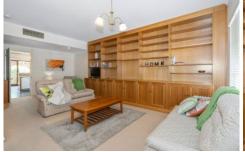

The property features, generously proportioned loungeroom with built in storeage and bookshelves, great for a library. A comfortable kitchen with dishwasher.

Dining room opening to outdoor entertaining area.