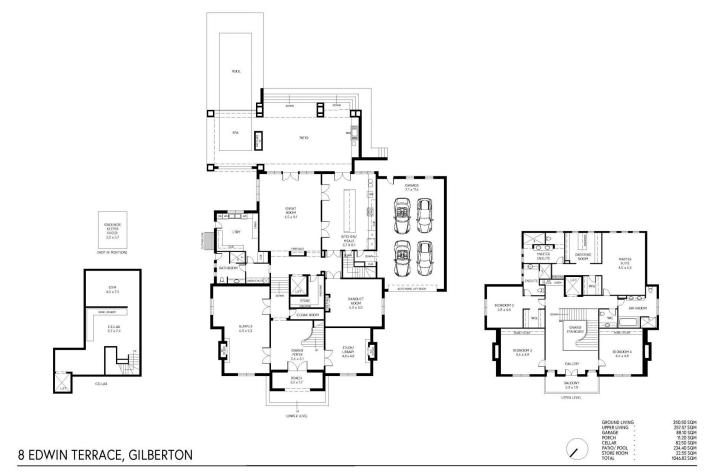

## 8 Edwin Terrace Gilberton SA

Expressions of Interest close Wednesday 17th July at 12pm noon. (USP)

'Opus', a masterpiece of modern luxury situated in the heart of prestigious Gilberton. This striking mansion, standing regally on 4,085 sqm of unrepeatable land, is a testament to grandeur and timeless elegance.

Crafted in 2018, 'Opus' is a rare amalgam of modern sophistication and old-world enchantment, boasting a French provincial/neo-classical design that exudes opulence at every turn.

Spanning 1,045 sqm of meticulously designed living space, 'Opus' features luxurious amenities including a resort inspired pool, tennis court, and more. Its solid construction

4 🔓 8 🖨

**Price** Building Size: 1045 sqm **Land Size View** 

: Contact Agent : 4085 sqm

: https://www.foxrealestate.com.au/proper ty/8-edwin-terrace-gilberton-sa/8025276

**Nick Pelvav** 08 8267 4995

PRODUCED BY CLIQUECREATIVE