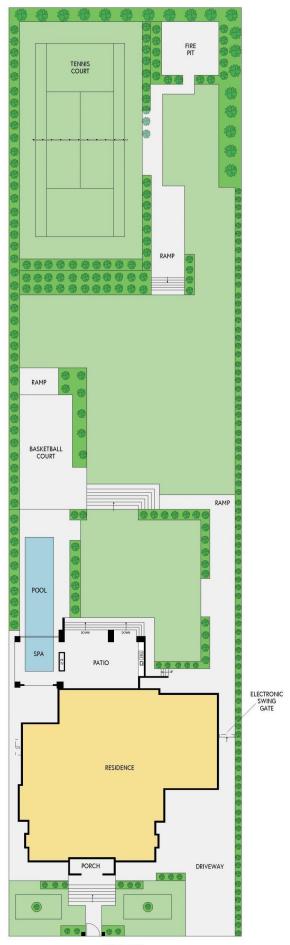

Crafted in 2018, 'Opus' is a rare amalgam of modern sophistication and old-world enchantment, boasting a French provincial/neo-classical design that exudes opulence at every turn.

Spanning 1,045 sqm of meticulously designed living space, 'Opus' features luxurious amenities including a resort inspired pool, tennis court, and more. Its solid construction