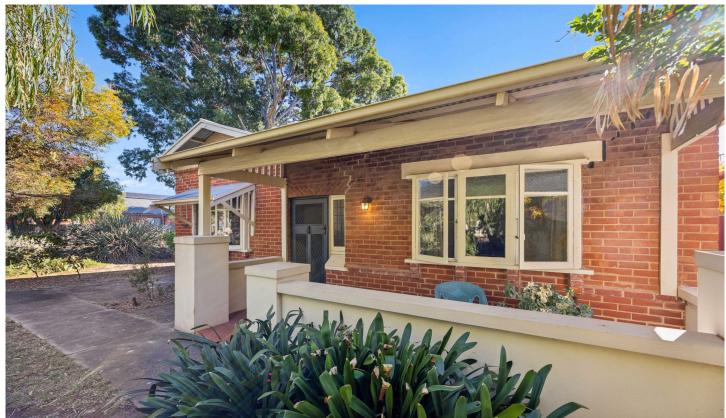

## 66 First Avenue Nailsworth SA

Offers By | Tuesday 11th June at 2pm

Enormous potential to either renovate or redevelop (subject to necessary consents). Sure to appeal to both developers and owner occupiers wanting a project.

Land dimensions - 21.34m x 39.62m approx

With the popular precincts of Prospect and North Adelaide nearby, plus a range of excellent schools, the property is within the Botanic High School, Adelaide High School and Nailsworth Primary zones.

Other amenities include Sefton Plaza and Northpark Shopping Centres, Palace Nova Cinema Complex and Broadview and Prospect Ovals.

2 🗀 1 📛 2 🖨

Price : UNDER CONTRACT

Land Size: 845 sqm

View: https://www.foxrealestate.com.au/property/6