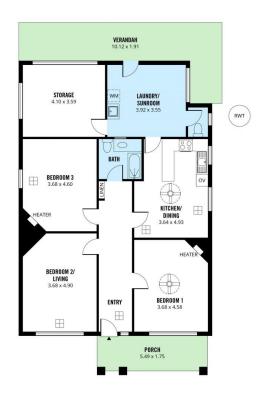

## 66 FIRST AVENUE, NAILSWORTH

Scale in metres. This drawing is for illustration purposes only. All measurements are approximate and details intended to be relied upon should be independently verified.