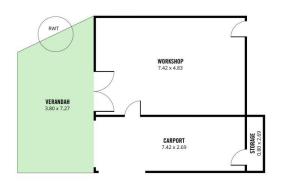

## 66 FIRST AVENUE, NAILSWORTH

Scale in metres. This drawing is for illustration purposes only. All measurements are approximate and details intended to be relied upon should be independently verified.