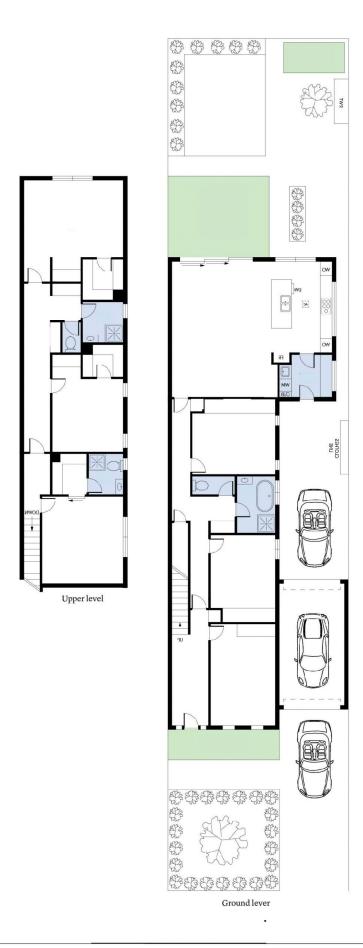

Impressive in every way, this could be the one you've been waiting for. Here are just some of the stand-out features:

- Built by Claridge Construction
- Interiors by AFD Interior Design
- Steel frame construction
- 2.7m to 3m high ceilings
- Timber laminate flooring throughout 'Aussie Oak Mulga' 8mm
- Concrete floor on Level 1
- Semi-commercial double glazed aluminum windows with striking matt-black frames
- 6 bedrooms, all built-in robes
- 3 bathrooms (1 ensuite) and 2 wc
- Kitchen cabinetry by Walls Brothers Euro appliances, dual ovens, stone benchtops and window splashback, feature light fitting and LED strip lights
- Walk-in pantry / laundry
- Bathrooms cabinetry by Routleys
- Under stair cellar

## 6 📭 3 🚍 3 🗬

Price: Contact Agent

View: https://www.foxrealestate.com.au/property/68a-m

yrtle-street-prospect-sa/8016505

Marina Ormsby 08 8267 4995