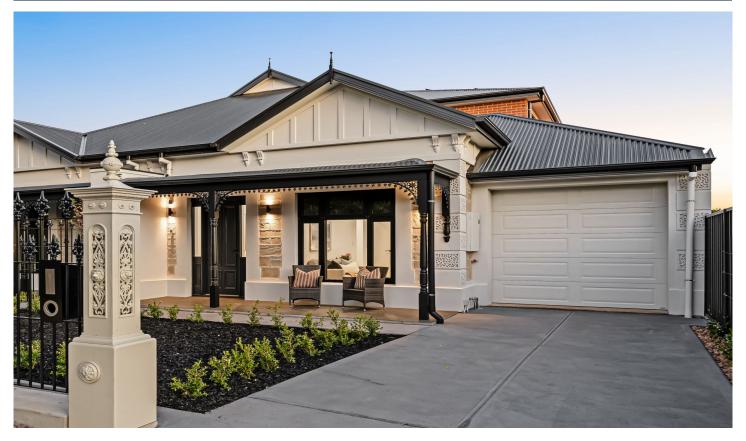

## **68A Myrtle Street Prospect SA**

Don't miss the last opportunity to secure one of only 2 highly anticipated, superbly designed and finished homes in this extremely sought-after location. Situated only steps to the heart of Prospect, just moments to cafes, eateries, shops, entertainment, parks, schools and so much more!

Impressive in every way, this could be the one you've been waiting for. Here are just some of the stand-out features:

- Built by Claridge Construction
- Interiors by AFD Interior Design
- Steel frame construction
- 2.7m to 3m high ceilings
- Timber laminate flooring throughout 'Aussie Oak Mulga' 8mm
- Concrete floor on Level 1
- Semi-commercial double glazed aluminum windows with striking matt-black frames
- 6 bedrooms, all built-in robes
- 3 bathrooms (1 ensuite) and 2 wc
- Kitchen cabinetry by Walls Brothers Euro appliances, dual ovens, stone benchtops and window splashback, feature light fitting and LED strip lights
- Walk-in pantry / laundry
- Bathrooms cabinetry by Routleys
- Under stair cellar