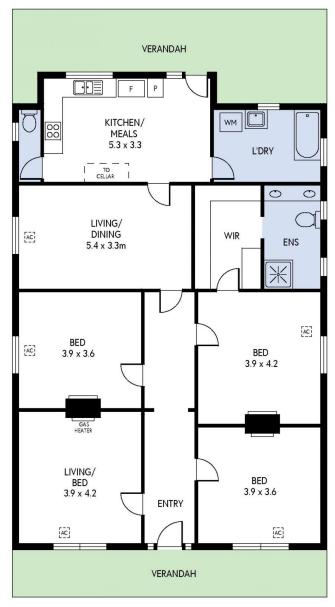

3 🗀 2 🔓 6 👄

Land Size: 618 sqm

View : https://www.foxrealestate.com.au/property/1

7-beatrice-street-prospect-sa/8016504

Marina Ormsby 08 8267 4995