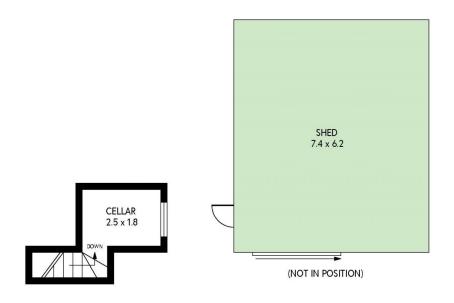

3 🗀 2 🔓 6 👄

Land Size: 618 sqm

View : https://www.foxrealestate.com.au/property/1

7-beatrice-street-prospect-sa/8016504

Marina Ormsby 08 8267 4995