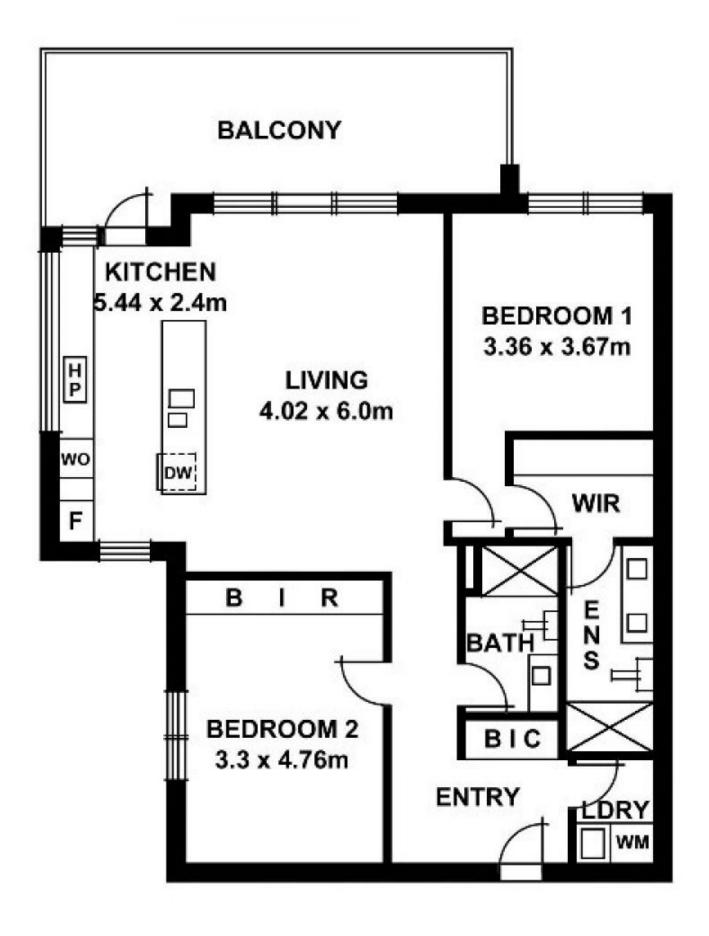

## 1706/47 Hindmarsh Square Adelaide SA

Considered the best positioned high rise residential building in Adelaide, apartments in The Conservatory on Hindmarsh Square, rarely come onto the market - and even more rarely when they are high in the building, a corner apartment and have northerly aspects like this new offering.

Positioned in the heart of the CBD with a north-facing balcony and windows, relax at home overlooking the

View : https://www.foxrealestate.com.au/property/17064 7-hindmarsh-square-adelaide-sa/8015047

Ken Bruce 0407 974 750