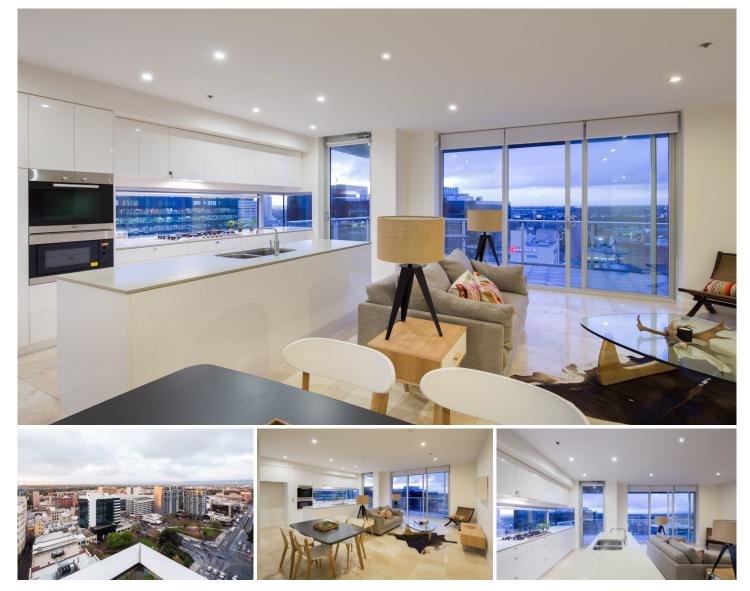

## 1706/47 Hindmarsh Square Adelaide SA

Considered the best positioned high rise residential building in Adelaide, apartments in The Conservatory on Hindmarsh Square, rarely come onto the market - and even more rarely when they are high in the building, a corner apartment and have northerly aspects like this new offering.

Providing spectacular views over the city skyline, Adelaide Hills and St Vincent's Gulf, you will be the envy of your friends when they visit. Enjoy the fantastic city lifestyle with shops, theatres, cinemas, galleries, University Campuses, restaurants, the Central Market and Adelaide Oval all within walking distance.

Positioned in the heart of the CBD with a north-facing balcony and windows, relax at home overlooking the

View : https://www.foxrealestate.com.au/property/17064 7-hindmarsh-square-adelaide-sa/8015047

Ken Bruce 0407 974 750