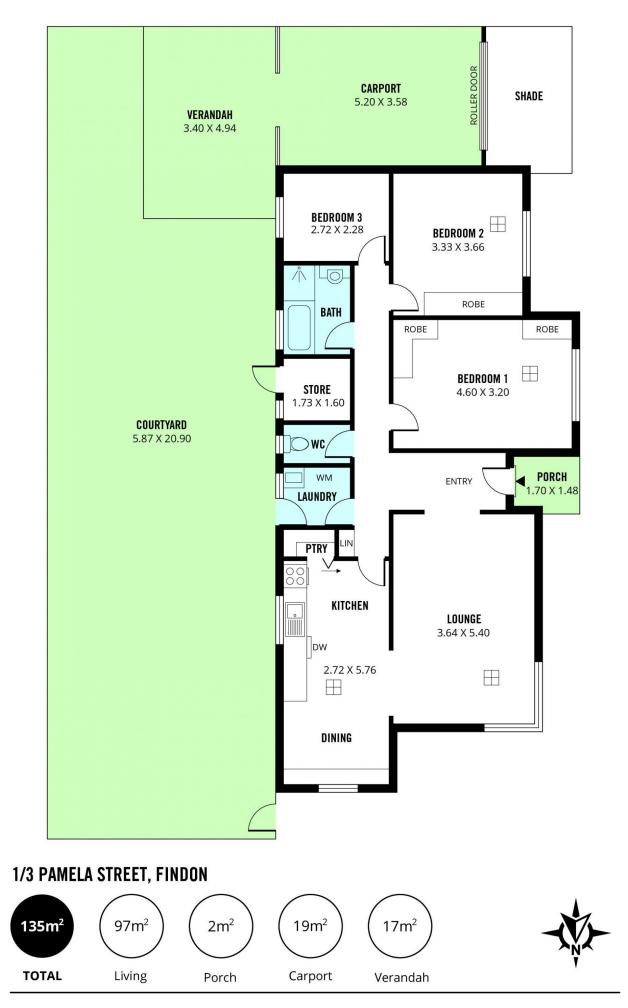

## 3 🎮 1 🚔 3 🚘

Land Size : 316 sqm View : https://ww

: https://www.foxrealestate.com.au/property/1 3-pamela-street-findon-sa/8011084

Rachael Pavli 08 8267 4995

Kirsty Davies 08 8267 4995

Scale in metres. This drawing is for illustration purposes only. All measurements are approximate and details intended to be relied upon should be independently verified.