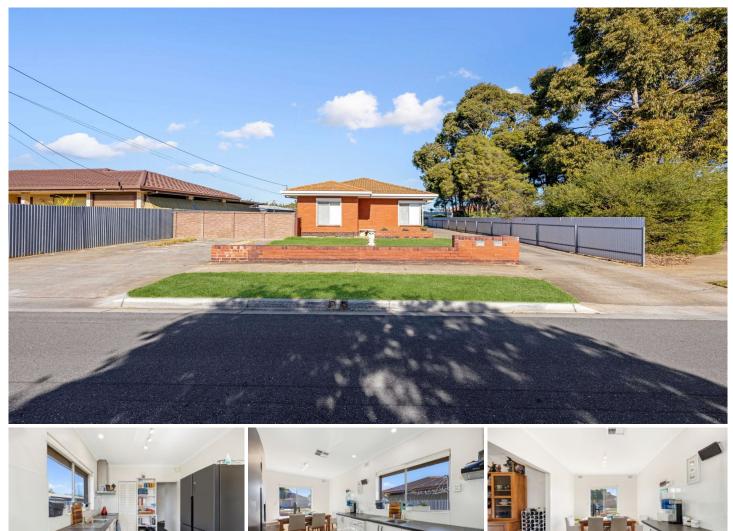

## 1/3 Pamela Street Findon SA

This cosy renovated home is situated in a quiet block of only two adjacent Pamela Reserve with a huge back garden and off street parking for 3 cars!

As you enter the home you are immediately impressed by the feeling of space. With a private entrance you then go into the large lounge room which is adjacent to the modern eat-in kitchen. The three bedrooms are all a good size, especially the master with built-in-robes. The second double bedroom also has built-in-robes and the third bedroom has a built in desk making it the perfect home office. The bathroom has a separate bath and shower in addition is a separate w.c. The laundry offers direct access to the rear garden. The garden features an undercover entertaining area and lawned area so perfect for entertaining.

## 3 🎮 1 🚔 3 🚘

Land Size : 316 sqm View : https://ww

: https://www.foxrealestate.com.au/property/1 3-pamela-street-findon-sa/8011084

Rachael Pavli 08 8267 4995

Kirsty Davies 08 8267 4995

Scale in metres. This drawing is for illustration purposes only. All measurements are approximate and details intended to be relied upon should be independently verified.