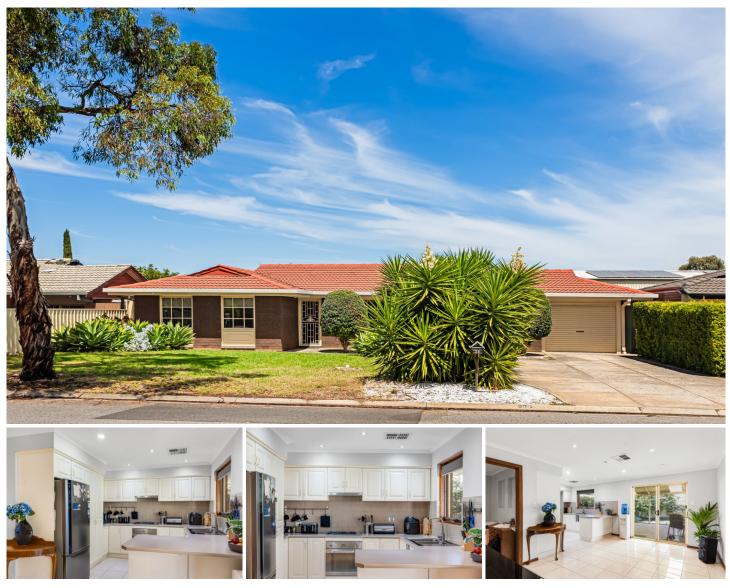

## **39 Carney Close Salisbury Plain SA**

Sold At Auction | Saturday 9th March at 2:30pm.

This family home, built in 1981, offers spacious, private, and secure living, enveloped in a welcoming and homely atmosphere.

As you step inside, you're greeted by a generous lounge room featuring a bar and an outlook upon the front garden. The open-plan kitchen and dining area, equipped with a breakfast bar, dishwasher, pantry, and gas cooktop, provide a perfect vantage point to admire the rear garden.

Tucked discreetly behind the lounge room is a separate study/playroom, offering versatility to the living space, or the opportunity for a fourth bedroom.

The bedrooms have easy-care floating floorboards, with the