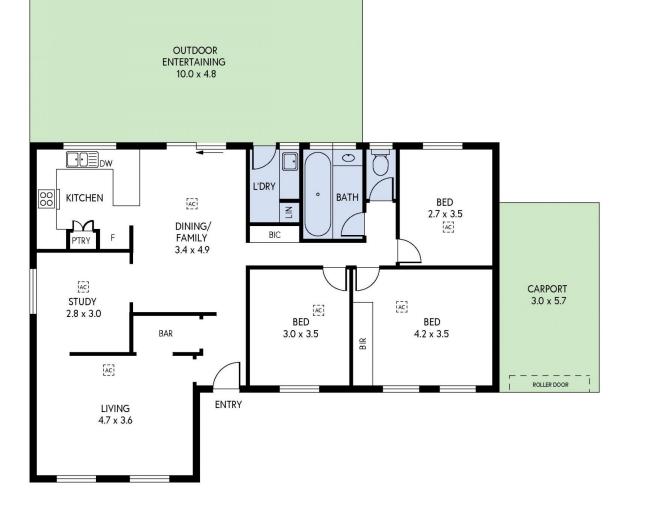

As you step inside, you're greeted by a generous lounge room featuring a bar and an outlook upon the front garden. The open-plan kitchen and dining area, equipped with a breakfast bar, dishwasher, pantry, and gas cooktop, provide a perfect vantage point to admire the rear garden.

Tucked discreetly behind the lounge room is a separate study/playroom, offering versatility to the living space, or the opportunity for a fourth bedroom.

The bedrooms have easy-care floating floorboards, with the