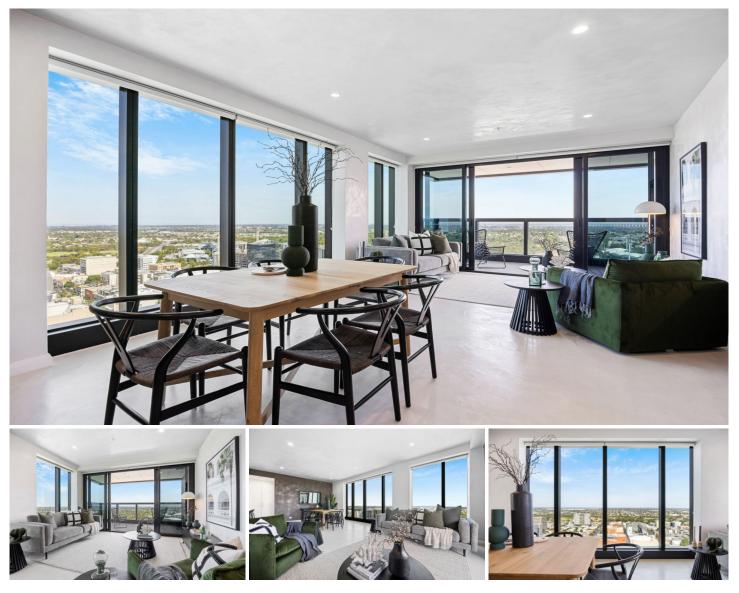

## 2709/38 Rosina Street Adelaide SA

## Contact Nick Pelvay 0423644429 for a private viewing.

Set atop the luxury 'Sofitel' Hotel, this 27th floor two bedroom apartment epitomises premium lifestyle and embodies the very definition of convenient living in an unbeatable location. The very best of Adelaide is quite literally at your doorstep. Located in the highly desirable CBD Central - West End between iconic Light Square and King William Street, Luminesque stands proud as one of Adelaide's new 'tallest' buildings and has already made a significant impact to the ever-growing Adelaide skyline. It's strong proximity to a variety of precincts, makes it convenient for those to enjoy Leigh Street, Peel Street, the North Terrace University and Biomedical precinct, as well as cosmopolitan Rundle Mall as well as those who need a 'walk to work' or lock up and leave lifestyle. It's for those

## 2 🛤 2 🚔 1 🚘

Building Size : 12 sqm

View

 https://www.foxrealestate.com.au/proper ty/270938-rosina-street-adelaide-sa/789 4667

Nick Pelvay 08 8267 4995

Scale in metres. This drawing is for illustration purposes only. All measurements are approximate and details intended to be relied upon should be independently verified.