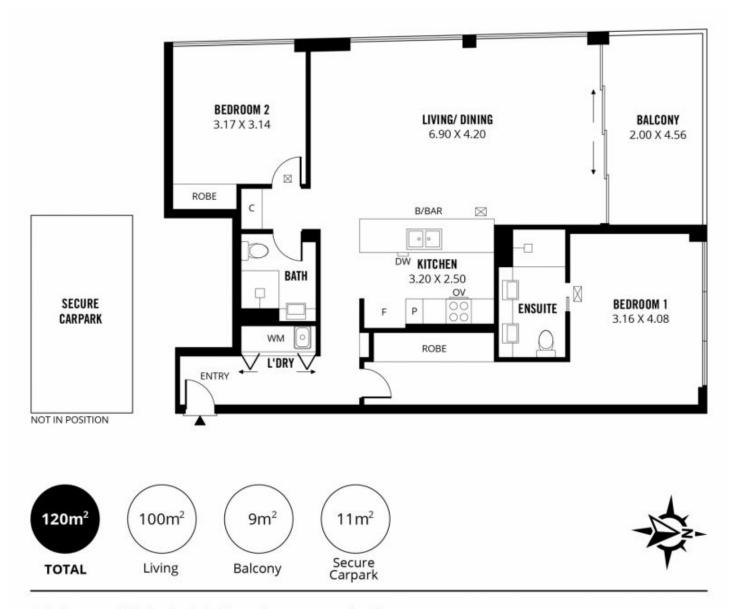

## 2 🛤 2 🚔 1 🚘

Building Size : 12 sqm

View

 https://www.foxrealestate.com.au/proper ty/270938-rosina-street-adelaide-sa/789 4667

Nick Pelvay 08 8267 4995

Scale in metres. This drawing is for illustration purposes only. All measurements are approximate and details intended to be relied upon should be independently verified.