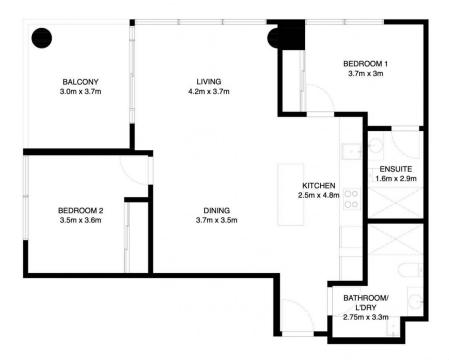

4186

Nick Pelvay 08 8267 4995

2705/19 FROME ST ADELAIDE SA 5000

Int: 81m<sup>2</sup> Ext: 11.1m<sup>2</sup> Total: 92m<sup>2</sup>

DISCLAIMER: PLANS SHOWN ARE FOR REPRESENTATIVE PURPOSES AND ARE NOT PART OF ANY LEGAL DOCUMENT. ALL FIGURES ARE APPROXIMATE.