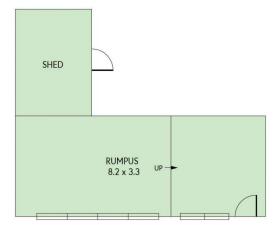

## 9 GREVILLEA DRIVE, BANKSIA PARK

- 154.4 SQM - 175.1 SQM - 329.5 SQM EXTERNAL TOTAL

INTERNAL