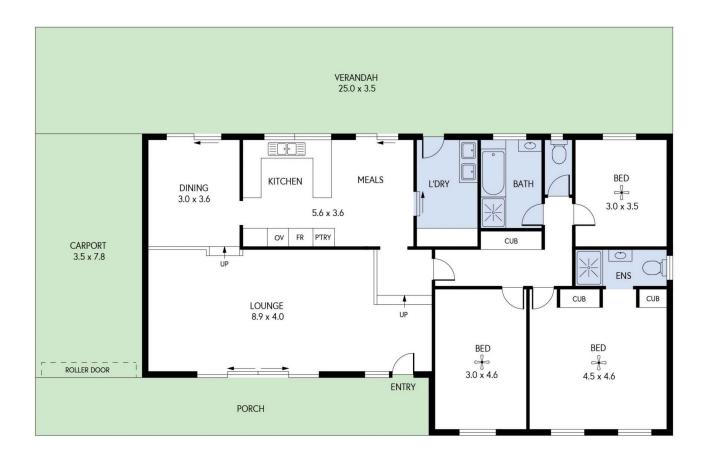

To the front of the home is a large lounge room which leads into the eat-in kitchen and additional dining/sitting room or 4th bedroom option. Down the hallway are three double bedrooms all with ceiling fans. The master bedroom has extensive built-in-robes and ensuite bathroom. The family bathroom has a separate shower and bath plus separate w.c. The laundry has direct access to the rear garden and clothes line.

## 9 GREVILLEA DRIVE, BANKSIA PARK

- 154.4 SQM - 175.1 SQM - 329.5 SQM EXTERNAL TOTAL

INTERNAL