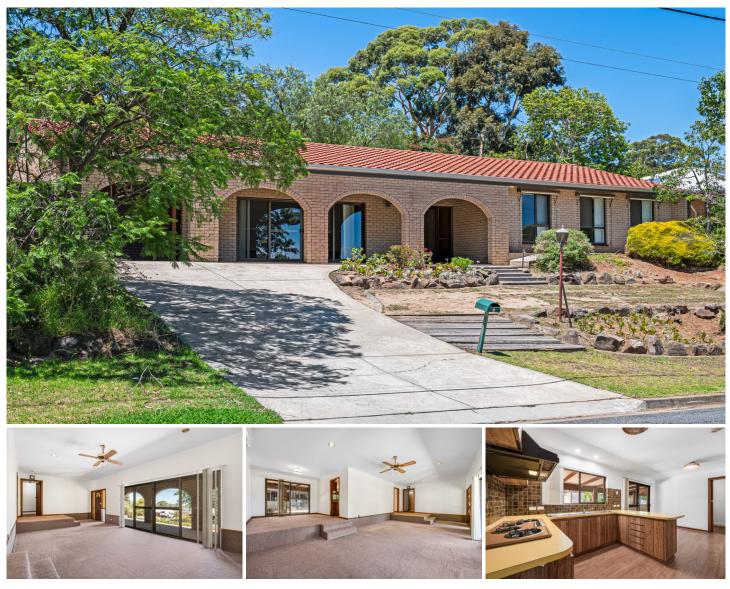

## 9 Grevillea Drive Banksia Park SA

This property is now sold! The open inspection for Saturday 10th February is now cancelled.

Position perfect, on the high side of the road, this fabulous family home offers extensive accommodation with a separate rumpus room!

To the front of the home is a large lounge room which leads into the eat-in kitchen and additional dining/sitting room or 4th bedroom option. Down the hallway are three double bedrooms all with ceiling fans. The master bedroom has extensive built-in-robes and ensuite bathroom. The family bathroom has a separate shower and bath plus separate w.c. The laundry has direct access to the rear garden and clothes line.