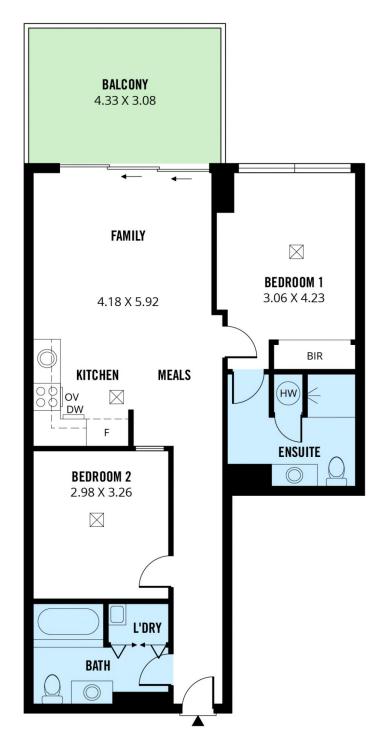

Positioned with panoramic views to the North from the double sized balcony, this property is perfect for entertaining; it comprises a spacious and light filled floor plan including an open plan kitchen, dining and living room with direct access to the balcony via commercial grade sliding doors.

There are two large bedrooms, the main with a walk-in robe and large ensuite. There's an excellent main bathroom,

2 🕒 2 📛 1 🗬

**View :** https://www.foxrealestate.com.au/property/40212 14-wirra-drive-new-port-sa/7793182

## 402/12-14 WIRRA DRIVE, NEW PORT

Scale in metres. This drawing is for illustration purposes only. All measurements are approximate and details intended to be relied upon should be independently verified. **Produced by The Fotobase Group**