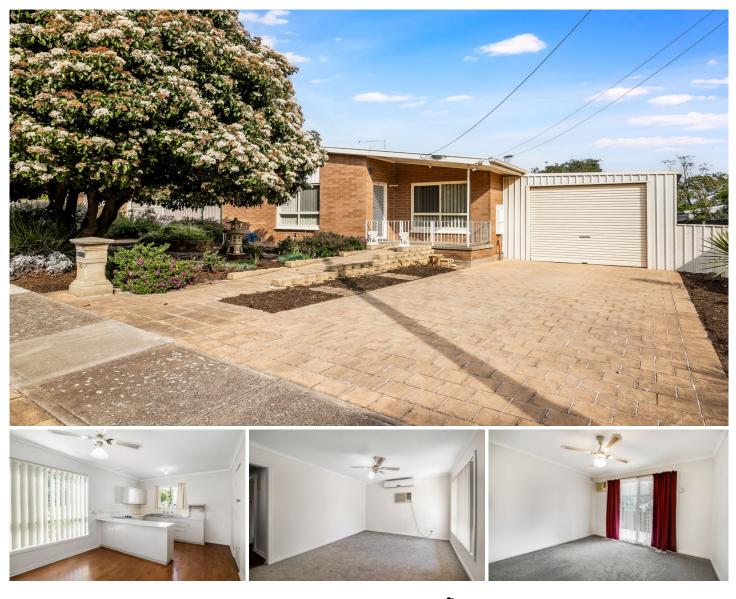

## **10 David Crescent Christie Downs SA**

\*UNDER INSTRUCTIONS FROM THE PUBLIC TRUSTEE\*

This stunning 4 bedroom, 2 bathroom home includes a one bedroom apartment with interconnecting doors and separate entrance.

As you enter this spacious light filled home you are immediately impressed. To the front is the open plan kitchen and dining area plus front sitting room and sunroom. In addition are 3 double bedrooms, family bathroom with separate w.c. plus a well equipped laundry.

To the rear is the self contained apartment with open plan kitchen/dining, bathroom and large bedroom. The rear garden is lawned and has an additional tool shed. To the 4 🛤 2 🚔 4 🚘

Land Size : 690 sqm

View : https://www.