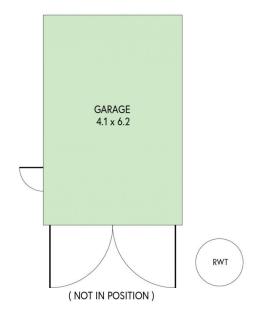

SA**

\*UNDER INSTRUCTIONS FROM THE PUBLIC TRUSTEE\*

This stunning 4 bedroom, 2 bathroom home includes a one bedroom apartment with interconnecting doors and separate entrance.

As you enter this spacious light filled home you are immediately impressed. To the front is the open plan kitchen and dining area plus front sitting room and sunroom. In addition are 3 double bedrooms, family bathroom with separate w.c. plus a well equipped laundry.

To the rear is the self contained apartment with open plan kitchen/dining, bathroom and large bedroom. The rear garden is lawned and has an additional tool shed. To the 4 🛤 2 🚔 4 🚘

Land Size : 690 sqm

View : https://www.

5

: https://www.foxrealestate.com.au/property/1 0-david-crescent-christie-downs-sa/774363



Kirsty Davies 08 8267 4995