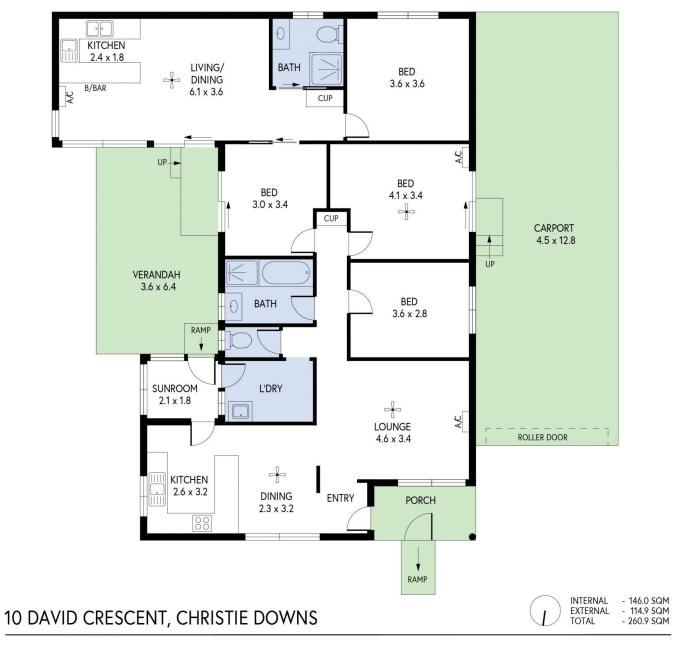

## **10 David Crescent Christie Downs SA**

\*UNDER INSTRUCTIONS FROM THE PUBLIC TRUSTEE\*

This stunning 4 bedroom, 2 bathroom home includes a one bedroom apartment with interconnecting doors and separate entrance.

As you enter this spacious light filled home you are immediately impressed. To the front is the open plan kitchen and dining area plus front sitting room and sunroom. In addition are 3 double bedrooms, family bathroom with separate w.c. plus a well equipped laundry.

To the rear is the self contained apartment with open plan kitchen/dining, bathroom and large bedroom. The rear garden is lawned and has an additional tool shed. To the 4 🛤 2 🚔 4 🚘

Land Size : 690 sqm

View : https://www.