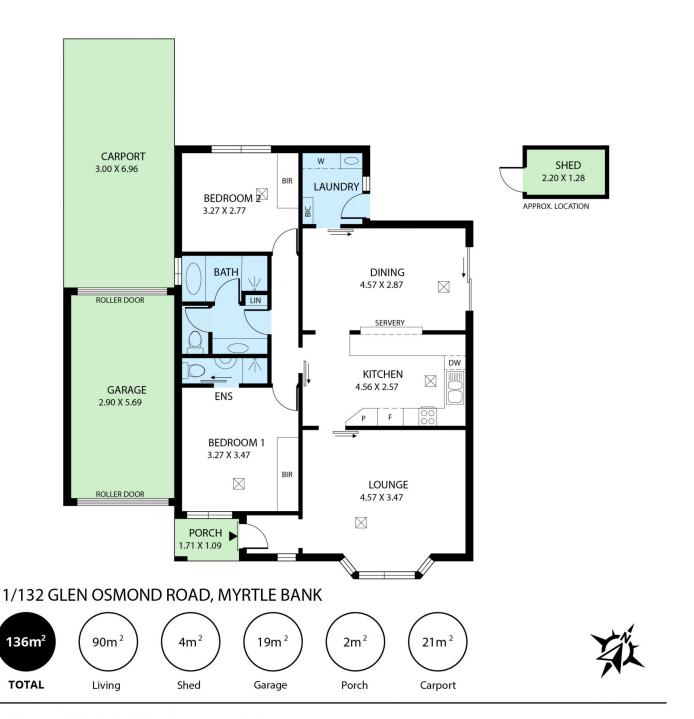

## 1/352 Glen Osmond Road Myrtle Bank SA

Situated on a large allotment being one of two properties that can securely house up to 4 cars off the street. The double garage area is covered and you enter via a remote door.

Rarely found, this property has a large private garden surrounding the home, located off the family area where you can entertain family and friends or at the rear offers the

2 2 4 2

**View:** https://www.foxrealestate.com.au/property/1352-glen-osmond-road-myrtle-bank-sa/7738837

Ken Bruce 0407 974 750

Scale in metres. This drawing is for illustration purposes only. All measurements are approximate and details intended to be relied upon should be independently verified.

Produced by The Fotobase Group