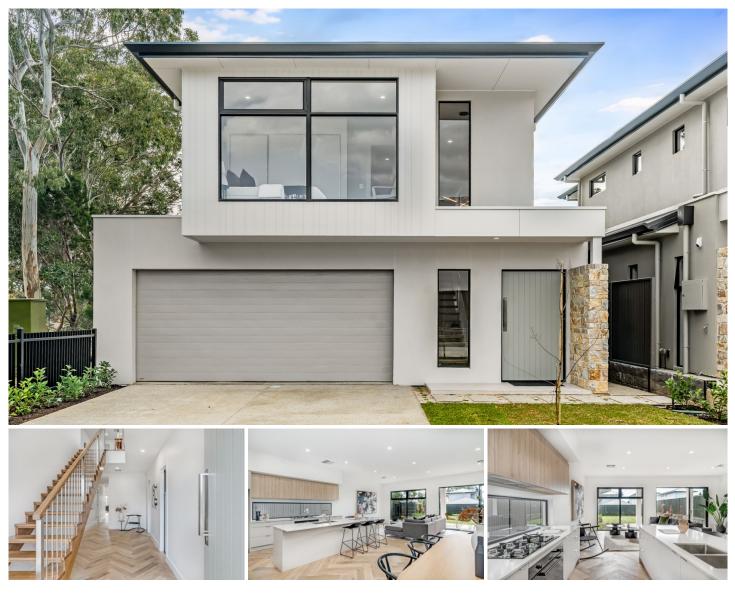

## 25A Ormond Avenue Magill SA

## 25A & 25B NOW UNDER CONTRACT

Comprising grand entrance, stunning solid oak floors, ground level master bedroom, WIR and sparkling ensuite, visitors powder room and large north facing open plan living and dining plus entertainers fully equipped gourmet kitchen with island bench leading you through to the alfresco logia and fully landscaped spacious rear yard and grassed area.

Upstairs provides family living of 3 further bedrooms all with BIR's, separate living or home office/study area and beautiful 2-way family bathroom and powder room combo.

A beautifully conceived and constructed 2 storey residence in the Upper Eastern Quarter close to the cosmopolitan . . . . . . . . . . .

4 🛤 2 📛 2 🚭

View : https://www.foxrealestate.com.au/property/25a-or mond-avenue-magill-sa/7633390

INTERNAL - 273.4 SQM EXTERNAL - 20.7 SQM TOTAL - 294.1 SQM

PRODUCED BY CLIQUECREATIVE