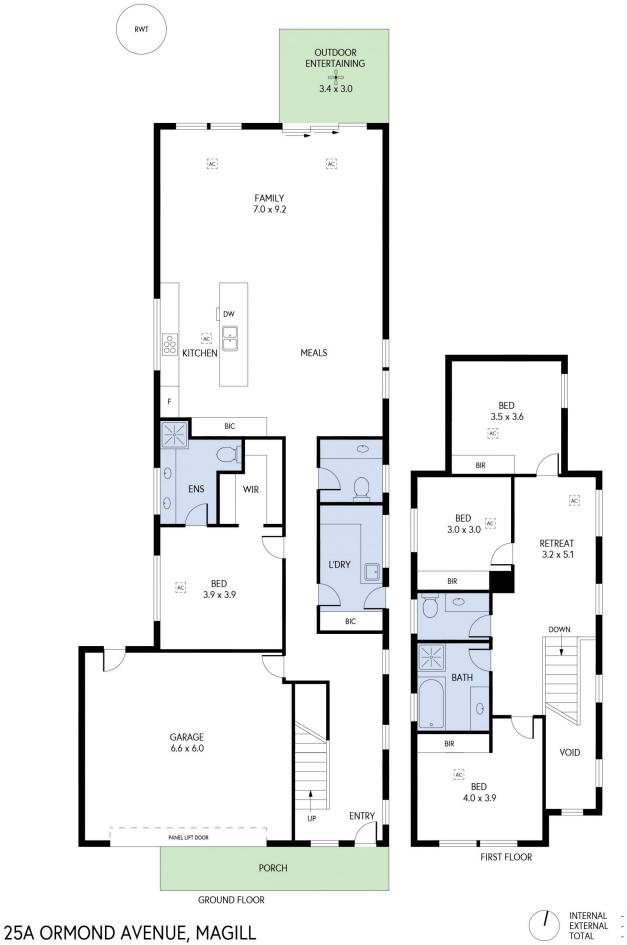

## 25A Ormond Avenue Magill SA

## 25A & 25B NOW UNDER CONTRACT

Comprising grand entrance, stunning solid oak floors, ground level master bedroom, WIR and sparkling ensuite, visitors powder room and large north facing open plan living and dining plus entertainers fully equipped gourmet kitchen with island bench leading you through to the alfresco logia and fully landscaped spacious rear yard and grassed area.

Upstairs provides family living of 3 further bedrooms all with BIR's, separate living or home office/study area and beautiful 2-way family bathroom and powder room combo.

A beautifully conceived and constructed 2 storey residence in the Upper Eastern Quarter close to the cosmopolitan . . . . . . . . . . .

4 🛤 2 📛 2 🚭

View : https://www.foxrealestate.com.au/property/25a-or mond-avenue-magill-sa/7633390

INTERNAL - 273.4 SQM EXTERNAL - 20.7 SQM TOTAL - 294.1 SQM

PRODUCED BY CLIQUECREATIVE