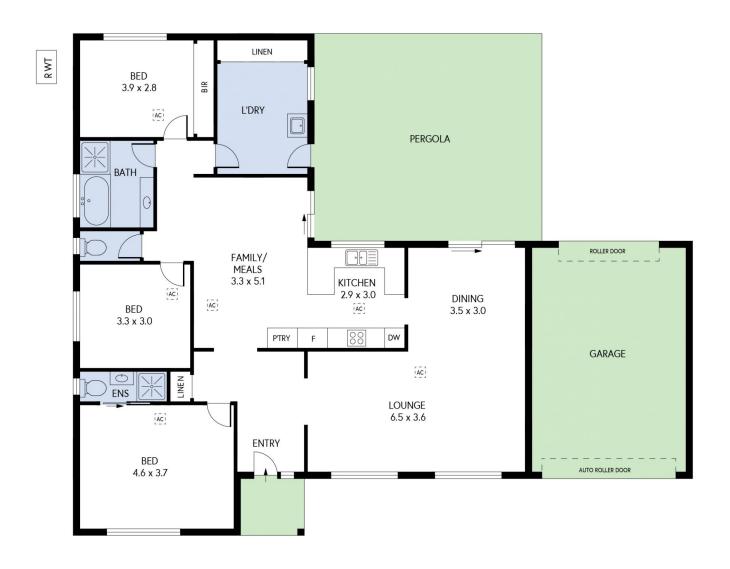

## 13 Gannet Place Wynn Vale SA

Superbly located on the high side of the road with outstanding hills views.

As you enter you are immediately impressed by the feeling of space and natural light. To the front is the elegant L shaped lounge and dining area adjacent the eat-in kitchen/family room.

The master bedroom has views over the front garden and has an ensuite bathroom. To the rear are two bedrooms, one with BIR's, the family bathroom has a bath and shower plus separate w.c. The large laundry has an extensive linen press.

The substantial rear garden has an undercover entertaining area, large lawned area and garden shed. In addition there

3 📭 2 🖺 1 🖨

Land Size: 640 sqm

View: https://www.foxrealestate.com.au/property/1

3-gannet-place-wynn-vale-sa/7613714

Kirsty Davies 08 8267 4995

Rachael Pavli 08 8267 4995

13 GANNET PLACE, WYNN VALE

INTERNAL - 184.5 SQM EXTERNAL - 60.0 SQM TOTAL - 244.5 SQM