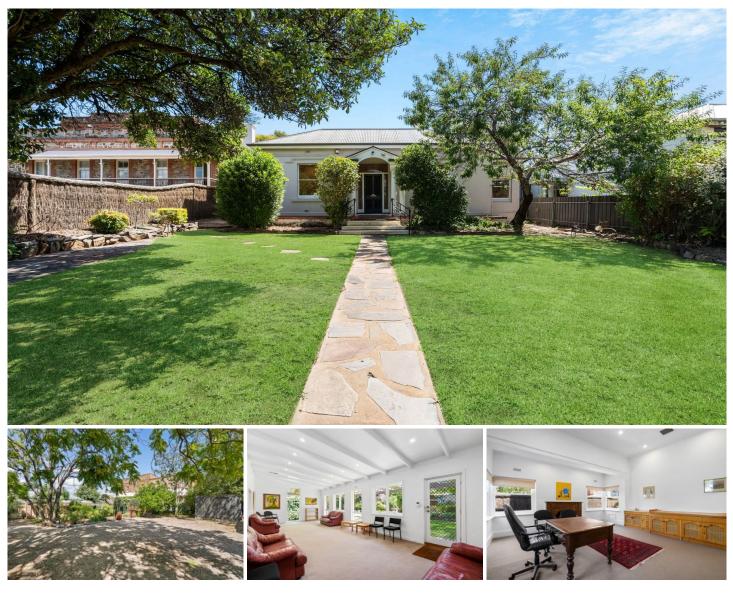

## 220 Melbourne Street North Adelaide SA

Beautifully elevated on the northern side of Melbourne St. and capturing views of Adelaide's rapidly changing skyline, the property enjoys a wide frontage of 16.15 sqm approx. and has been used as a suite of medical rooms until recently.

The future possibilities are exciting and there is ample opportunity to add value to the already functional property via renovation and/or further extension as a residence, offices, medical suites or partial redevelopment (subject to Planning Consents).

Amidst beautifully maintained grounds, the property comprises some 8 main rooms plus cellar and is characterised by high ceilings and large windows allowing masses of light. Multiple off-street carparks can be