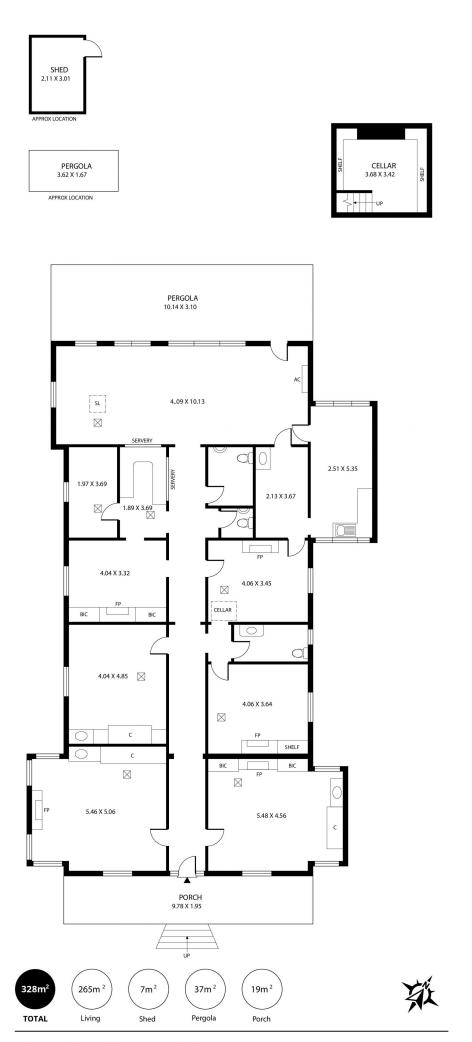

Amidst beautifully maintained grounds, the property comprises some 8 main rooms plus cellar and is characterised by high ceilings and large windows allowing masses of light. Multiple off-street carparks can be