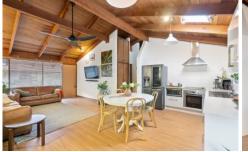

Designed to be enjoyed, the open plan living and dining area with cathedral ceilings is effortlessly catered by a renovated sparkling white kitchen boasting quality stainless steel appliances, electric oven, stove, range hood,