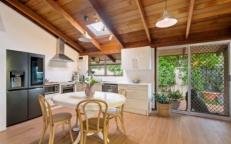

Designed to be enjoyed, the open plan living and dining area with cathedral ceilings is effortlessly catered by a renovated sparkling white kitchen boasting quality stainless steel appliances, electric oven, stove, range hood,