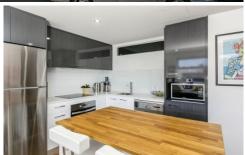

Comprising of two bedrooms, master with built-ins & balcony access. Open plan kitchen with quality appliances and island bench. North facing, the living room is bathed in natural light with the convenience of floating shelves for your TV & sound system.