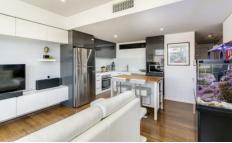

Comprising of two bedrooms, master with built-ins & balcony access. Open plan kitchen with quality appliances and island bench. North facing, the living room is bathed in natural light with the convenience of floating shelves for your TV & sound system.