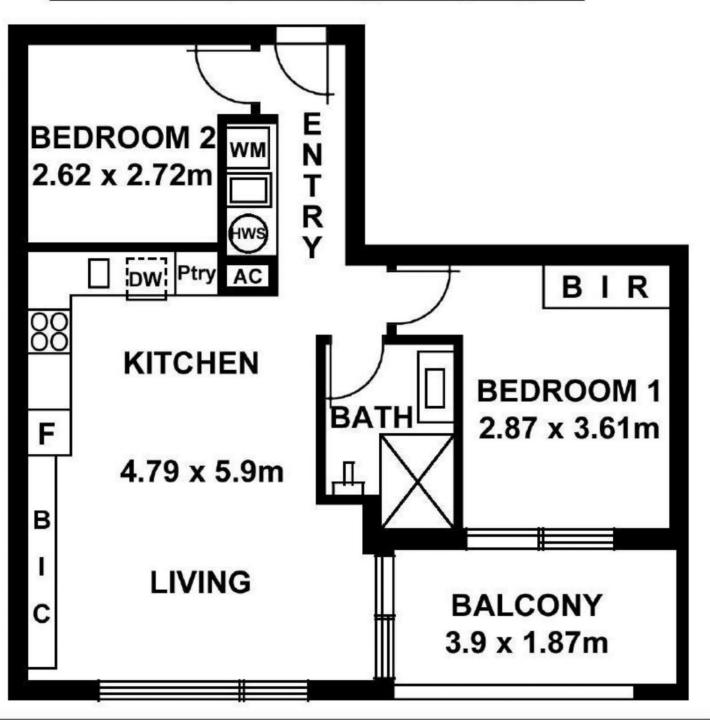

Comprising of two bedrooms, master with built-ins & balcony access. Open plan kitchen with quality appliances and island bench. North facing, the living room is bathed in natural light with the convenience of floating shelves for your TV & sound system.

2 🖰 1 🚍

Building Size: 73.1 sqm

View : https://w

: https://www.foxrealestate.com.au/proper ty/10483-south-terrace-adelaide-sa/704 0573

Kirsty Davies 08 8267 4995

Mark Conway 08 8267 4995

## LIVING AREA (inc balcony) 73.1sqm approx