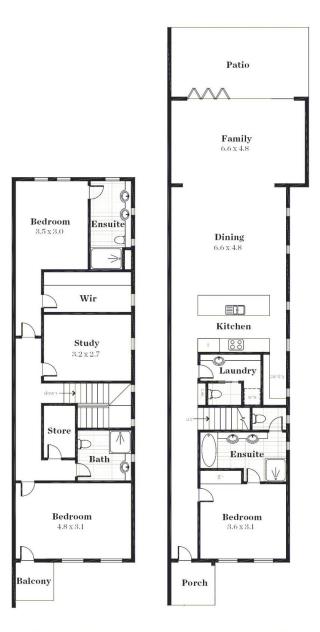

## 4 🎮 3 🚔 2 🗬

Land Size : 222 sqm

View

: https://www.foxrealestate.com.au/property/1 31-stephen-terrace-walkerville-sa/6738055

Andrew Fox 08 8267 4995

| Area (Estimate only) |                       |
|----------------------|-----------------------|
| Lower Living         | 111.71 m <sub>2</sub> |
| Upper Living         | 86.93 m <sub>2</sub>  |
| Garage               | 39.50 m <sub>2</sub>  |
| Entertainment        | 18.55 m <sub>2</sub>  |
| Balcony              | 2.91 m <sub>2</sub>   |
| Total                | 259.60 m <sub>2</sub> |