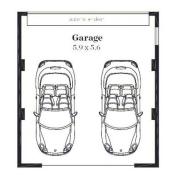

## 4 🎮 3 🚔 2 🗬

Land Size : 222 sqm

View

: https://www.foxrealestate.com.au/property/1 31-stephen-terrace-walkerville-sa/6738055

Andrew Fox 08 8267 4995

| Area (Estimate only) |                       |
|----------------------|-----------------------|
| Lower Living         | 111.71 m <sub>2</sub> |
| Upper Living         | 86.93 m <sub>2</sub>  |
| Garage               | 39.50 m <sub>2</sub>  |
| Entertainment        | 18.55 m <sub>2</sub>  |
| Balcony              | 2.91 m <sub>2</sub>   |
| Total                | 259.60 m <sub>2</sub> |