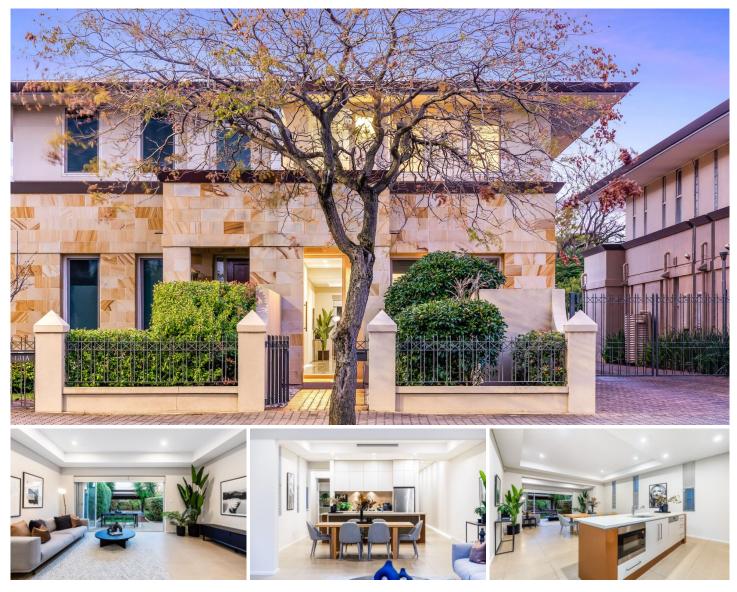

## 131 Stephen Terrace Walkerville SA

Sophisticated modern day terrace close to Linear Park and the Walkerville & St Peters shopping hubs. High quality living with the emphasis on entertaining. Every creature comfort with many sustainable and noise nullifying features.

Including:

- Tasmanian sandstone
- Double glazing on windows
- Self managed community title
- \$377.81 for insurance over the community property only
- 7.9/10 star Nationwide House Energy Rating System (natHERS) for sustainability
- Video intercom & security system
- Gated rear lane access to double garaging
- Daikin ducted R/C A/C throughout

## 4 🎮 3 🚔 2 🗬

Land Size : 222 sqm

View

: https://www.foxrealestate.com.au/property/1 31-stephen-terrace-walkerville-sa/6738055

Andrew Fox 08 8267 4995

| Area (Estimate only) |                       |
|----------------------|-----------------------|
| Lower Living         | 111.71 m <sub>2</sub> |
| Upper Living         | 86.93 m <sub>2</sub>  |
| Garage               | 39.50 m <sub>2</sub>  |
| Entertainment        | 18.55 m <sub>2</sub>  |
| Balcony              | 2.91 m <sub>2</sub>   |
| Total                | 259.60 m <sub>2</sub> |