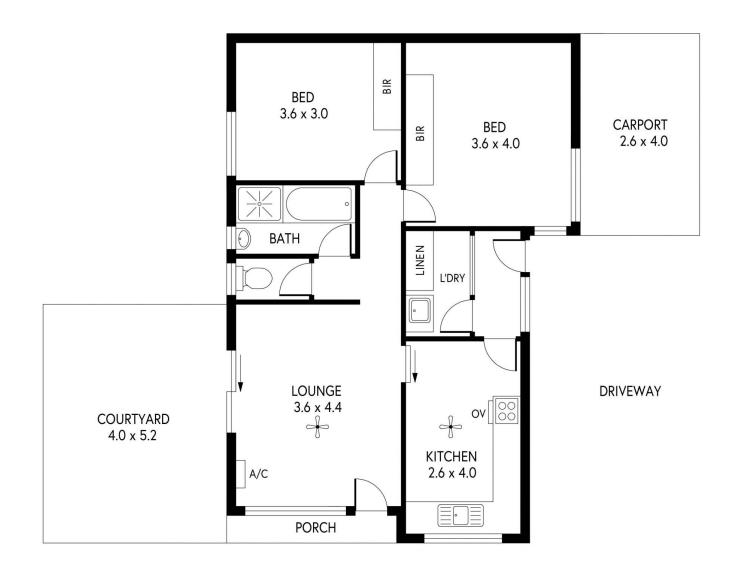

7/6-8 Clifton Street Camden Park SA

\*UNDER INSTRUCTIONS FROM THE PUBLIC TRUSTEE\*

It is a pleasure to present this freestanding homette, which faces onto Carlton Road.

Offering an excellent low maintenance lifestyle, a private courtyard, its own driveway and covered carport, with a northerly aspect and a small front yard.

Here is an opportunity to add value, give this spacious home a new lease of life with a cosmetic renovation, then reap the rewards of the tranquil & convenient lifestyle.

Spacious and bright with large windows and an eat in kitchen. The living room has sliding doors which lead to