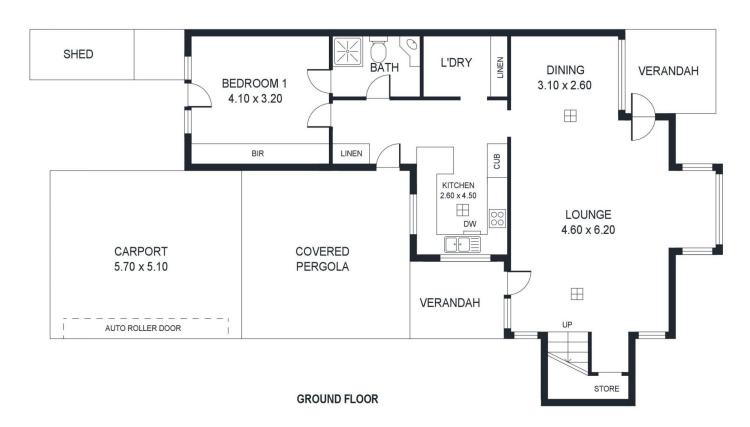

Balconies, courtyards and porches all offer a tranquil spot to soak up the lush green garden or entertain guests. Main bedroom downstairs and 2 more upstairs leading from the spacious 1st level living area plus library/office nook.

A double sized ground floor living and dining room with stunning parquetry floors, boxed window and Miele kitchen.

3 📭 2 🖺 2 🖨

Price : \$ 990,000 Building Size : 196 sqm Land Size : 402 sqm View : https://ww

: https://www.foxrealestate.com.au/proper ty/14-daphne-street-medindie-sa/57186

54

Andrew Fox 08 8267 4995

 $\Gamma$ 

| AREAS (Approx,)     | m²     |
|---------------------|--------|
| GROUND FLOOR LIVING | 82.91  |
| FIRST FLOOR LIVING  | 101.46 |
| CARPORT             | 29.07  |
| VERANDAHS           | 13.32  |
| BALCONY             | 7.01   |
| PERGOLA             | 25.50  |
| TOTAL               | 259.27 |