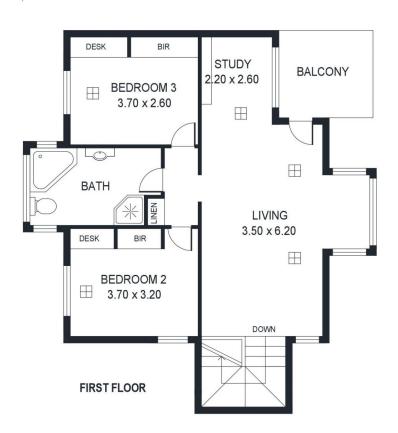

Balconies, courtyards and porches all offer a tranquil spot to soak up the lush green garden or entertain guests. Main bedroom downstairs and 2 more upstairs leading from the spacious 1st level living area plus library/office nook.

A double sized ground floor living and dining room with stunning parquetry floors, boxed window and Miele kitchen.

3 📭 2 🖺 2 🖨

Price : \$ 990,000 Building Size : 196 sqm Land Size : 402 sqm View : https://ww

: https://www.foxrealestate.com.au/proper ty/14-daphne-street-medindie-sa/57186

54

Andrew Fox 08 8267 4995

 $\Gamma$ 

| AREAS (Approx,)     | m²     |
|---------------------|--------|
| GROUND FLOOR LIVING | 82.91  |
| FIRST FLOOR LIVING  | 101.46 |
| CARPORT             | 29.07  |
| VERANDAHS           | 13.32  |
| BALCONY             | 7.01   |
| PERGOLA             | 25.50  |
| TOTAL               | 259.27 |